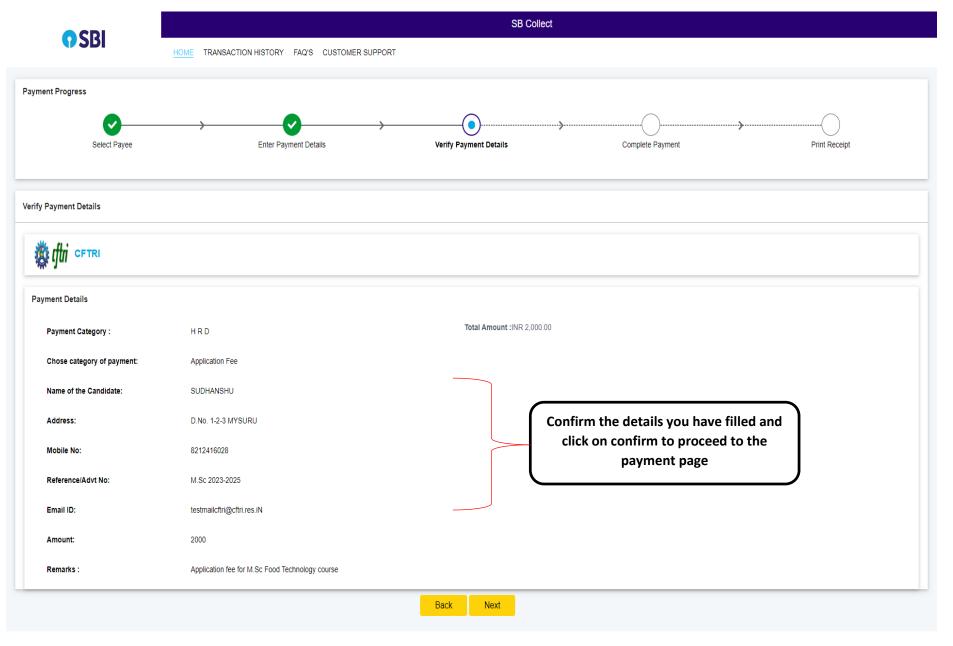

# <u>Step-3</u>:

|                                        | SB Collect                                                                                                                   |                                                             |                                                                                                         |  |  |  |
|----------------------------------------|------------------------------------------------------------------------------------------------------------------------------|-------------------------------------------------------------|---------------------------------------------------------------------------------------------------------|--|--|--|
| <b>O</b> SBI                           | HOME TRANSACTION HISTORY FAQ'S CUSTOMER SUPPO                                                                                | RT                                                          |                                                                                                         |  |  |  |
| Payment Progress                       |                                                                                                                              |                                                             |                                                                                                         |  |  |  |
| <b>O</b>                               |                                                                                                                              | ·····>                                                      | ·······                                                                                                 |  |  |  |
| Select Payee                           | Enter Payment Details                                                                                                        | Verify Payment Details                                      | Complete Payment Print Receipt                                                                          |  |  |  |
|                                        | IYSORE , MYSORE-670020                                                                                                       |                                                             |                                                                                                         |  |  |  |
| Enter Payment Details                  |                                                                                                                              |                                                             |                                                                                                         |  |  |  |
| Payment Category :                     | HRD *                                                                                                                        |                                                             |                                                                                                         |  |  |  |
| Chose category of payment *            | Application Fee                                                                                                              |                                                             | on your address without "," [commas].<br>special characters like /@& are allowed                        |  |  |  |
| Name of the Candidate *                | SUDHANSHU                                                                                                                    |                                                             |                                                                                                         |  |  |  |
| Address *                              | D.No. 1-2-3 MYSURU                                                                                                           |                                                             |                                                                                                         |  |  |  |
| Mobile No * Reference/Advt No *        | 8212416028                                                                                                                   |                                                             | 023-25 Batch in Reference/Advt. No. field                                                               |  |  |  |
| Email ID *                             | testmallcftri@cftri.res.in                                                                                                   |                                                             | D25-25 Batch in Reference/Advt. No. heid                                                                |  |  |  |
| Details of Course Fee                  |                                                                                                                              | -                                                           |                                                                                                         |  |  |  |
| Any other details                      |                                                                                                                              |                                                             |                                                                                                         |  |  |  |
| Amount *                               | 2000                                                                                                                         |                                                             | plication fee as per your category in this field.                                                       |  |  |  |
| Remarks :                              | Application fee for <u>M.Sc</u> Food Technology                                                                              |                                                             | ion fee for SC/ST/PWD candidates – 1000<br>ion fee for other candidates – 2000                          |  |  |  |
| Enter Your Details                     |                                                                                                                              |                                                             | Advertisement for more details                                                                          |  |  |  |
|                                        |                                                                                                                              |                                                             |                                                                                                         |  |  |  |
| Individual Organisation / Name *:      | Sudhanshu                                                                                                                    | Date of Birth :                                             | 03/05/2023                                                                                              |  |  |  |
|                                        |                                                                                                                              | Email ID :                                                  |                                                                                                         |  |  |  |
| Mobile No <sup>®</sup> :               | 8212416028<br>On successful completion of payment,you will receive the transaction reference<br>number on this mobile number | Enan D.                                                     | On successful completion of payment, you will receive the transaction reference number on this email ID |  |  |  |
|                                        | c                                                                                                                            | I have read and agreed to the <u>Terms &amp; Conditions</u> |                                                                                                         |  |  |  |
|                                        |                                                                                                                              |                                                             | Note:                                                                                                   |  |  |  |
| Enter the text as shown in the image : | r466h                                                                                                                        | r466h 5                                                     | Fill all * marked                                                                                       |  |  |  |
|                                        | Select one of the Captcha options *                                                                                          |                                                             |                                                                                                         |  |  |  |
|                                        | O Audio Captcha                                                                                                              |                                                             | fields/blanks and                                                                                       |  |  |  |
|                                        |                                                                                                                              | Back Reset Next                                             | proceed to the next                                                                                     |  |  |  |
|                                        |                                                                                                                              | Back Røset Next                                             | page to confirm                                                                                         |  |  |  |
|                                        |                                                                                                                              |                                                             |                                                                                                         |  |  |  |