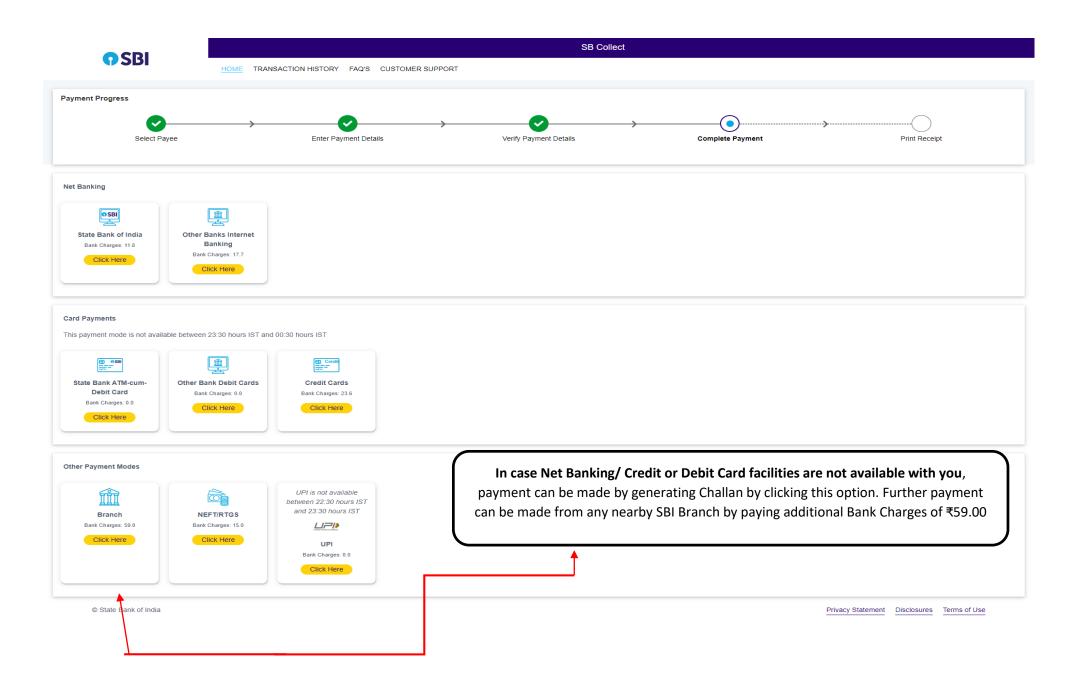

### Step-4:

#### Step-5: Select one of the Payment options as per your choice – Net banking, Debit Card, Credit Card, UPI, RTGS/NEFT etc