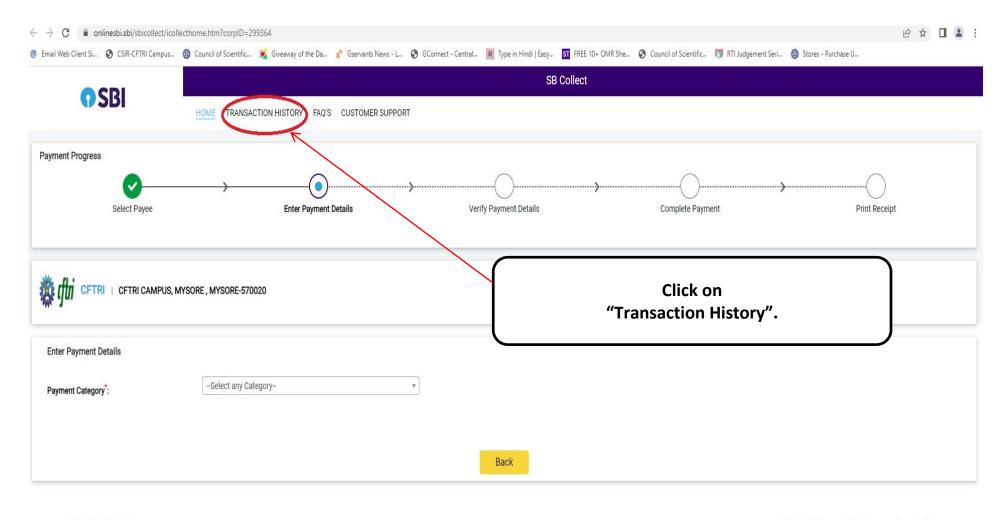

# **Steps to Reprint Payment Receipt or Check Payment Status**

Privacy Statement Disclosures Terms of Use

| CDI                                                               |                                                                        | SB Collect             |                    |          |
|-------------------------------------------------------------------|------------------------------------------------------------------------|------------------------|--------------------|----------|
| <b>SBI</b>                                                        | HOME TRANSACTION HISTORY FAQ'S CUSTOMER SUPPORT                        |                        |                    |          |
| Transaction History  By OTP  Reference No Mobile Number           | By Date Range By SBCollect Reference Number starting Reference Number* | with DUSend OTP Submit | Enter OTP *:       |          |
| Transaction Details<br>Reference No<br>No data available in table | er of these details in the space provided<br>and click on "Submit"     | Amount(₹)              | Transaction Status | Download |
| Showing 0 to 0 of 0 entries                                       |                                                                        | <                      |                    |          |